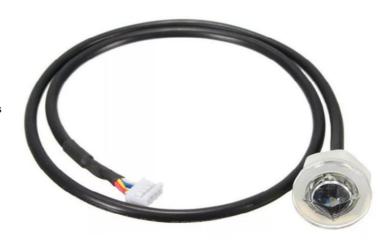

## IRSEN / 190316

Features: No mechanical moving parts, high reliability

High precision level control

Meet the safety standard requirements

Easily mounting method with locking nut. measurement range :single-point measurements Equipped with 50 cm cable length.