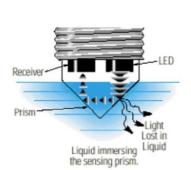

## Application:

Humidifiers, heaters, Pumps, bathtubs, sanitary ware, medical equipment and other level control equipments

- 1 White 2 Blue
- 3 Yellow

Liquid below the sensing prism.