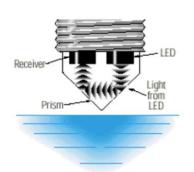

## Application:

Humidifiers, heaters, Pumps, bathtubs, sanitary ware, medical equipment and other level control equipments

- 1 White 2 Blue
- 3 Yellow

Liquid below the sensing prism.