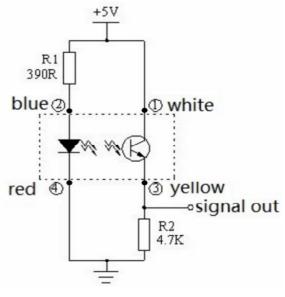

Measuring accuracy:1MM Current output :15mA Power voltage: 5v

## Application:

Humidifiers, heaters, Pumps, bathtubs, sanitary ware, medical equipment and other level control equipments

- 1 White 2 Blue
- 3 Yellow

Liquid below the sensing prism.