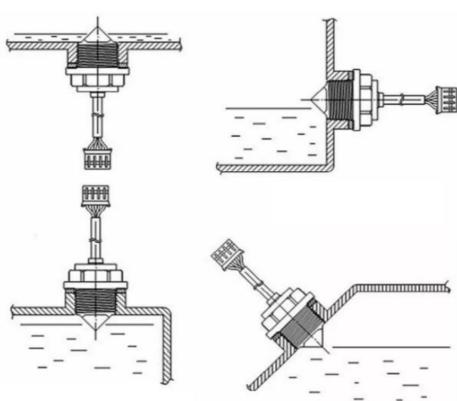

## IRSEN / 190316

Features: No mechanical moving parts, high reliability

High precision level control

Meet the safety standard requirements

Easily mounting method with locking nut. measurement range :single-point measurements Equipped with 50 cm cable length.

## Application:

Humidifiers, heaters, Pumps, bathtubs, sanitary ware, medical equipment and other level control equipments

- 1 White 2 Blue
- 3 Yellow

Liquid below the sensing prism.