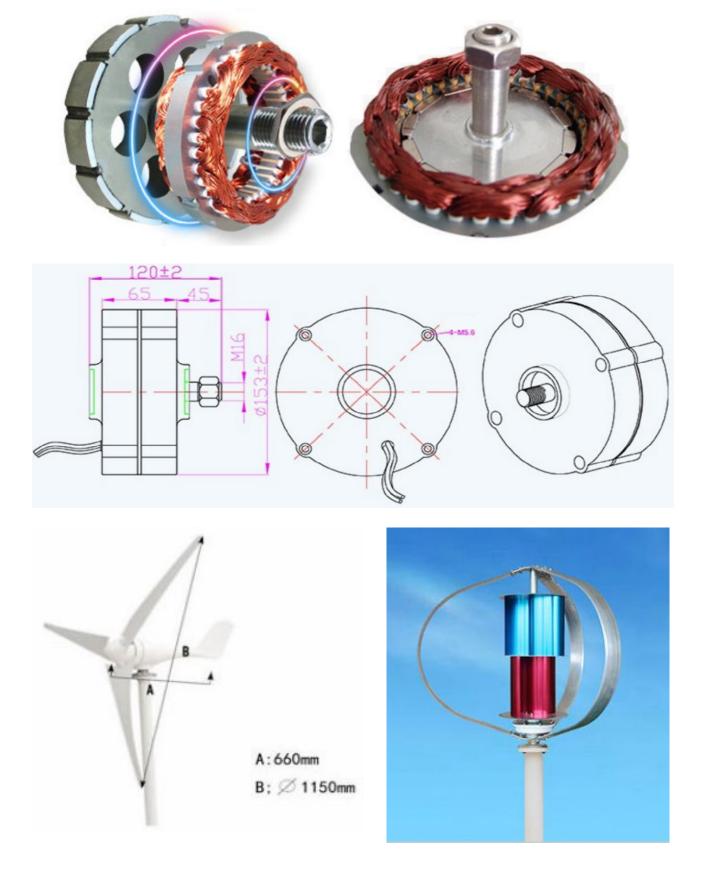

## 12V / 24V DC Permanent Magnet Alternator Wind Turbine Generator 100W

Model: NE-100

Features: 1.Using neodymium iron boron, high grade copper wire winding, power efficient and stable

2. Special stator and rotor design, start resistance torque is small, and good heat dissipation

3.No gear, direct drive, low speed rare earth permanent magnet generator, easy to operate, safe and easy to maintain

4.Die-cast aluminum alloy shell, anti-corrosion treatment, acid and alkali, salt erosion

Parameter: Model : NE-100

Rated power : 100W Maximum power : 130W : 12/24V Rated voltage Rated speed : 750rpm Rated frequency : 50Hz Net weight : 3.5kg Size(HxDia) : 65x 145mm Shaft length) : 28mm lubricating : Fill grease Ingress Protection : IP54