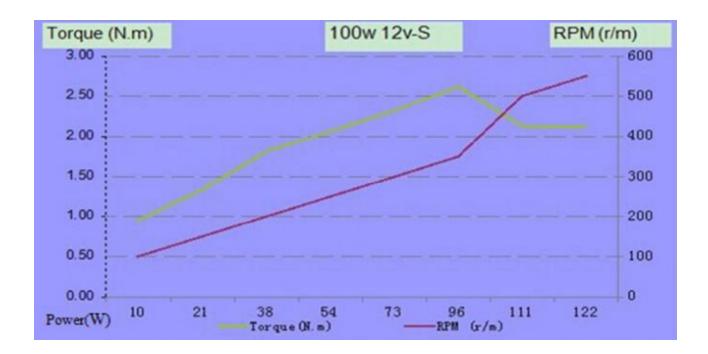

Parameter: Model : NE-100

Rated power : 100W Maximum power : 130W : 12/24V Rated voltage Rated speed : 750rpm Rated frequency : 50Hz Net weight : 3.5kg Size(HxDia) : 65x 145mm Shaft length) : 28mm lubricating : Fill grease Ingress Protection : IP54