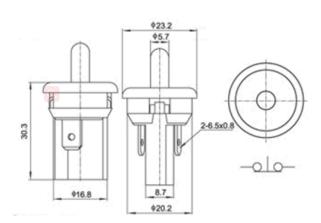

ocessing equipment, Security control button, Industrial machinary, Coffee maker control button, Transportation: Mass-transit, life trucks, Bathroom control button and so on.

PBS-35C momentary on-(off) 220V NC door switch.

## **Specification**

| Ambient temperature   | -10°C~+85°C          |
|-----------------------|----------------------|
| Contact resistance    | < 20MΩ               |
| Insulation resistance | >500VDC 100MΩ Minute |
| Withstand voltage     | >1000VAC, 1 Minute   |
| Operating Temperature | -25°C~+85°C          |
| Mechanical life       | >50000 CYCLES        |
| Electrical life       | >10000 CYCLES        |
| Function              | ON-(OFF)             |
| Rated Current/Voltage | 3A125VAC / 1A250vac  |
| Color of Switch Cover | WHITE/BLACK          |

## Dimension