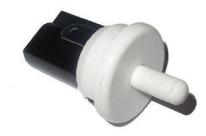

## Door Switch



## **Application**

Be used in variety of places : outdoor controls, Communications, Security equipment, Defense, Medical equipment, Industrial automation, Food processing equipment, Security control button, Industrial machinary, Coffee maker control button, Transportation: Mass-transit, life trucks, Bathroom control button and so on.

PBS-35C momentary on-(off) 220V NC door switch.

## **Specification**

| Ambient temperature   | -10°C~+85°C          |
|-----------------------|----------------------|
| Contact resistance    | < 20MΩ               |
| Insulation resistance | >500VDC 100MΩ Minute |
| Withstand voltage     | >1000VAC, 1 Minute   |
| Operating Temperature | -25°C~+85°C          |
| Mechanical life       | >50000 CYCLES        |
| Electrical life       | >10000 CYCLES