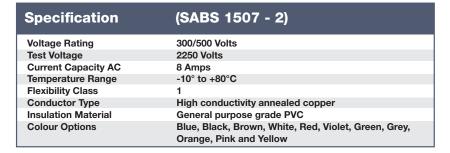

## **Technical Data**

| Product Code | Size mm² | Nominal<br>Amps | Nominal<br>Dia | Mass<br>kg/100m |
|--------------|----------|-----------------|----------------|-----------------|
| PS1.0#       | 1.0      | 8               | 2.1            | 1.1             |

<sup>#</sup> When ordering, insert colour code here (Refer to Page 1)