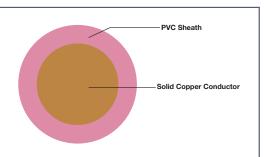

# **Construction**

High conductivity solid plain annealed copper conductor, insulated with general purpose grade PVC in plain colours. Insulation is water, oil and abrasion resistant.