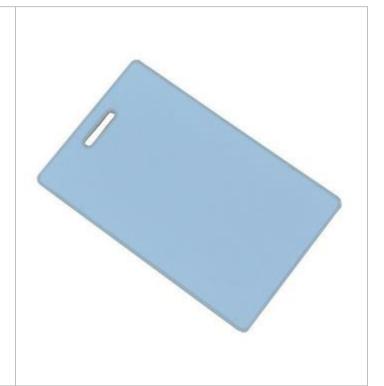

# RFID 13.56 Mhz MIFARE Classik 1K tag clamshell RFID1356-CSH-MIFARE

## **FEATURES**

- Reading distance: 65 mm
- MIFARE Classic EV1 1K
- 7 byte UID
- EEPROM 1 kB, organized in 16 sectors of 4 blocks (one block consists of 16 byte)
- User definable access conditions for each memory block
- Data retention time of 10 years
- Write endurance 200,000 cycles
- dimensions 85 x 54 x 1.8 mm