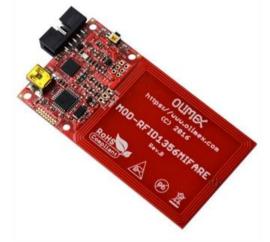

# **MANTECH ELECTRONICS (PTY) LTD**

A MOBICON COMPANY

Leading Suppliers of Electronics, Electrical & Technical Parts, Components, Tools, Instruments & Consumables

JHB: (011) 493-9307 CPT: (021) 535-3150 KZN: (031) 309-7686 FAX: (011) 493-9319

sales@mantech.co.za www.mantech.co.za

# RFID 13.56 Mhz MIFARE Classik 1K tag clamshell RFID1356-CSH-MIFARE

## **FEATURES**

- Reading distance: 65 mm
- MIFARE Classic EV1 1K
- 7 byte UID
- EEPROM 1 kB, organized in 16 sectors of 4 blocks (one block consists of 16 byte)
- User definable access conditions for each memory block
- Data retention time of 10 years
- Write endurance 200,000 cycles
- dimensions 85 x 54 x 1.8 mm



### **Related Product**



NFC RFID 13.56Mhz reader / writer MIFARE

### **Possible Applications**

- Public transportation
- Access management
- Electronic toll collection
- Car parking
- School and campus cards
- Employee cards
- Internet cafés
- Loyalty cards