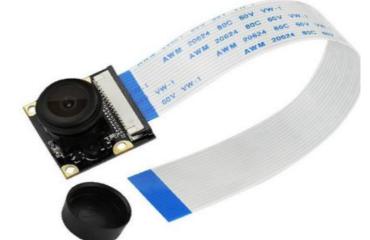

## **Description:**

Home Automation Modules Cheap Home Automation Modules KEYES Camera. For Raspberry Pi 3/2/B+ This product is an infrared night vision camera, which needs to be installed with an infrared light source for night vision effect.

## Specification:

- 1 The standard cable for the camera is 15 cm.
- 2 5 million pixels
- 3 Sensing chip: OV5647
- 4 CCD Size: 1 / 10.2 cm
- 5 Opening (F): 2.35
- 6 Focal Length: 3.6MM adjustable
- 7 Diagonal angle: 130 degrees
- 8 Sensor pixels: 1080P
- 9 Support 3.3 V external power supply
- 10 Fill light access support
- 11 Dimensions: 25 mm x 24 mm