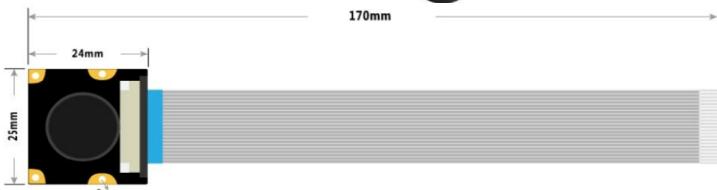

## Specification:

- 1 The standard cable for the camera is 15 cm.
- 2 5 million pixels
- 3 Sensing chip: OV5647
- 4 CCD Size: 1 / 10.2 cm
- 5 Opening (F): 2.35
- 6 Focal Length: 3.6MM adjustable
- 7 Diagonal angle: 130 degrees
- 8 Sensor pixels: 1080P
- 9 Support 3.3 V external power supply
- 10 Fill light access support
- 11 Dimensions: 25 mm x 24 mm