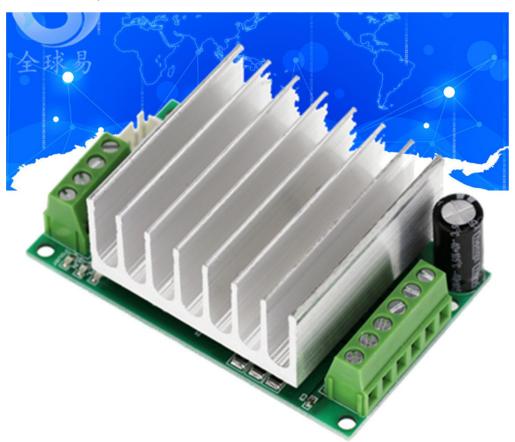

## TB6600 stepper motor driver 4.5A

## P/N: 200283

- 1. Working voltage: DC 10V-45V. Switch power supply DC32V is recommended.
- 2.Use high speed photo couple 6N137.
- 3. Toshiba's new high-current, high-voltage TB6600HG chip is adopted, It contains low-voltage shut-off, overheat shutdown and over-current protection circuits, and has added short-circuit protection compared with TB6560.
- 4. Maximun rate output:  $\pm$ 4.5A
- 5. It adapt for 2 phrase /4 phrase/ 4 wires/ 6 wires stepper motors which current is within 4.2A.
- 6. Automatic half flow function.
- 7. Subdivision: full step, half step, 1/4 step, 1/8 step, 1/16 step, maximum 16 subdivision.
- 8. Volume: W50\* L82\* H35 (MM)

## Product feature:

- 1. Output current no grade to adjust, and meet your requirement.
- 2.It is convenient that set a automatic half flow switch.
- 3. Use high speed photo couple 6N137.
- 4. The back of the module was printed subdivision explanation.
- 5. The use of increased radiator, heat dissipation is good.
- 6. With output short circuit protection function
- 7. There are two kinds of input terminals to make the connection more convenient