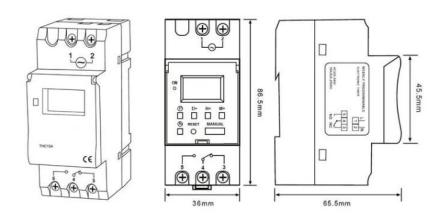

## **Dimension**

## **Technical Data**

| Item Description      | AHC TIMER 15A/20A<br>24hours Weekly Program Digital Timer                           |
|-----------------------|-------------------------------------------------------------------------------------|
| Operating Voltage     | AC 220-240V 50~60Hz                                                                 |
| Power Consumption     | <4.5VA                                                                              |
| Operating Temperature | -20~+55℃                                                                            |
| Accuracy              | ≤ 2 Seconds/day 25 °C                                                               |
| Minimum Setting Unit  | 1 minute                                                                            |
| Time Setting Range    | 1 minute~168hours                                                                   |
| Contact Capacity      | Lamp Load:1000W Resistive Load:16A/250VAC Lamp Load:2500W Resistive Load:20A/250VAC |
| Program               | 16 on 16 off week or day                                                            |
| Dimension             | 86.5*36*65.5mm                                                                      |
| Weight                | 125g                                                                                |
| Mounting              | DIN rail mounting, DIN 35mm                                                         |