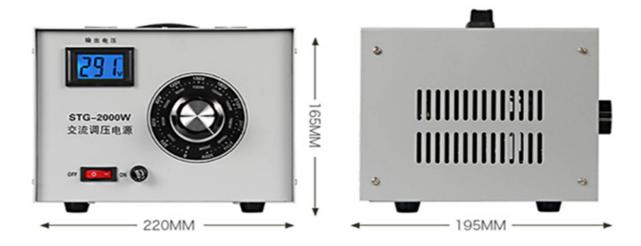

# **Product parameters**

Model: STG-1000W

Name: Adjustable power regulator

Weight: 7.5KG

Maximum current: 4.5A
Maximum power: 1000W
Input voltage: 220VAC
Adjustable voltage: 0-300V
Frequency: 50 / 60Hz

Size: 220 x 195 x 165mm Colour: Off Wite / Sky Blue