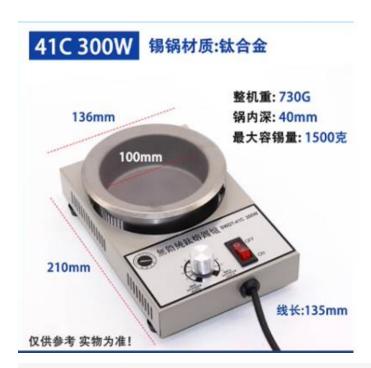

## 41C 300W titanium pot tin furnace D=100mm Lead free pure titanium alloy P/N: 230256

Tin pot material: Titanium alloy

Overall weight: 730G

Depth of pot interior: 40mm

Maximum tin - holding capacity: 1500 grams

Lead length: 135mm

For reference only. Subject to the actual product!

## PRODUCT INFORMATION

| Model                        | 11C      | 21C      | 31C      | 41C      |
|------------------------------|----------|----------|----------|----------|
| Rated Power                  | 100W     | 150W     | 250W     | 300W     |
| Maximum Temperature          | 450°C    | 450°C    | 480°C    | 480°C    |
| Melting Time                 | 3 - 8min | 3 - 8min | 3 - 8min | 3 - 8min |
| Solder Capacity              | 350g     | 600g     | 1200g    | 1500g    |
| Inner Diameter of Solder Pot | 38mm     | 50mm     | 80mm     | 100mm    |